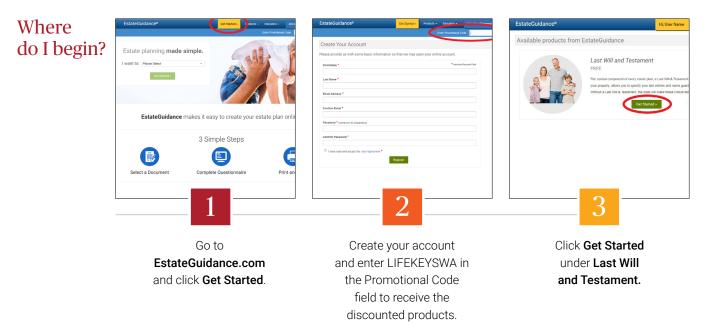

Be sure to sign and date your last will and testament in the presence of qualified witnesses and a notary public, as detailed at **EstateGuidance.com**.

It's easy to access *LifeKeys*<sup>®</sup> services. Visit **EstateGuidance.com**. Promo code: LIFEKEYSWA